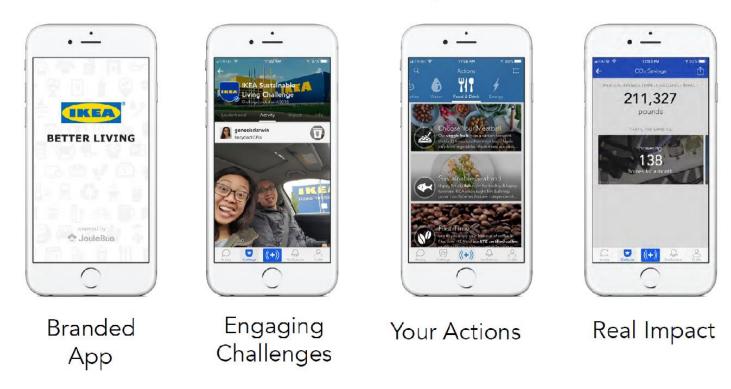

# A better world starts at home campaign

**IKEA Better Living App** 

### **Better Living App**

- Showcase products & activities
- Gather unique market insights
- Measure impact
- Help make offer more relevant