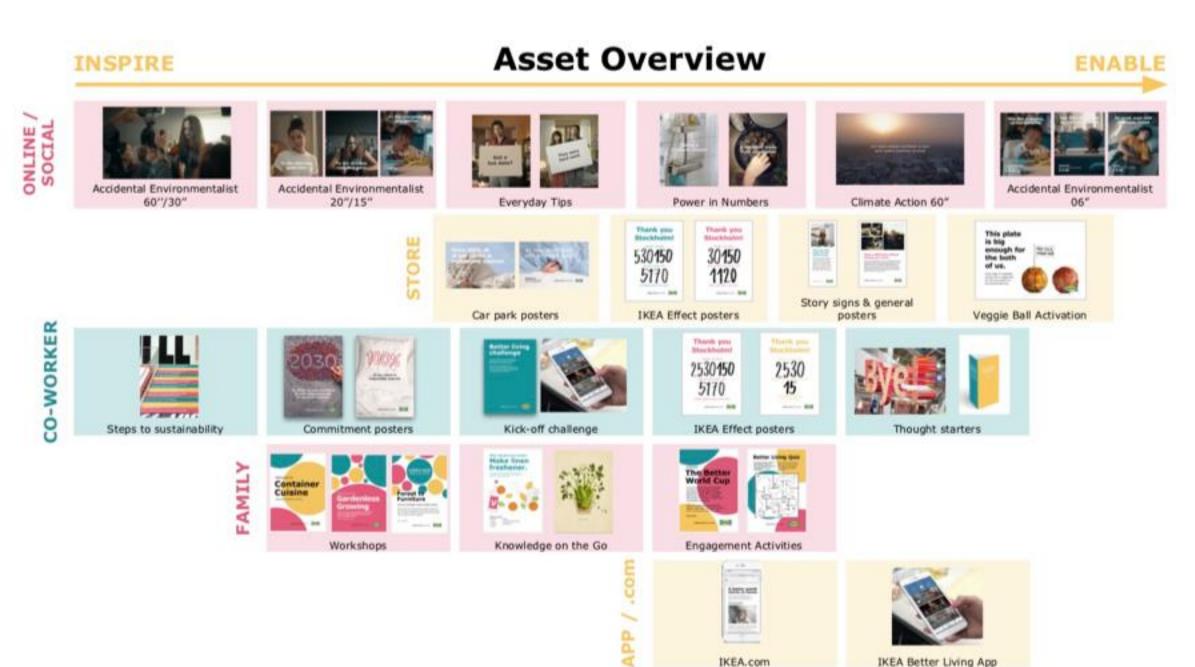

# 4: Inspire + enable

# A better world starts at home campaign

**IKEA Better Living App** 