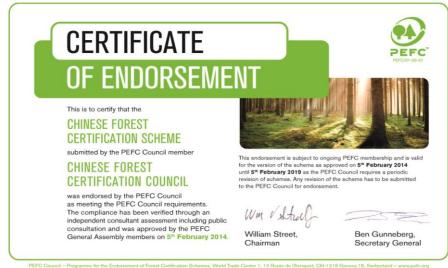

## Endorsement

- In 2011, China Forest Certification Council was formally accepted as the PEFC national member
- In 2012, documents for endorsement were formally submitted to PEFC

In 2014, China Forest Certification Scheme was endorsed by PEFC