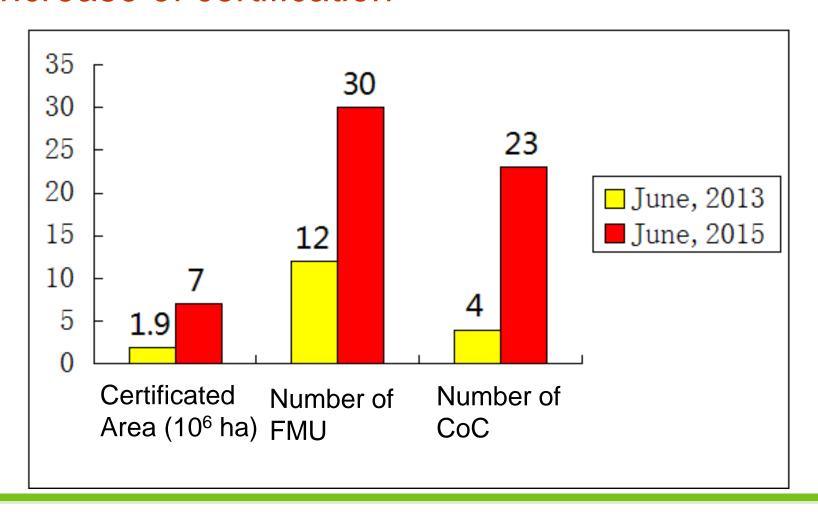

## **Standards**

#### Trade standards

- Forest certification in China--Forest Eco-environmental services--Nature reserve
- Forest certification in China--Non-timber forest products management
- Forest certification in China--Bamboo forest management





## Endorsement

- In 2011, China Forest Certification Council was formally accepted as the PEFC national member
- In 2012, documents for endorsement were formally submitted to PEFC

In 2014, China Forest Certification Scheme was endorsed by PEFC









## **Endorsement**

International influence of the endorsement between PEFC & CFCS,





# Development of CFCS

- More than 40 forest certificationPilots(red star at right) were developed
- Terms of the correct of the correct







# Development of CFCS

#### Increase of certification





## Measures

- To improve the system
- "Rule on Forest Certification" was promulgated by CNCA&SFA on June 18th, 2015
- Keep on strengthening the capacity building









### Measures

- To conduct public purchase policy
- Give priority to certificated products, especially paper





- To improve the Standard
- More standards are in the process of development



## Measures

Publicize forest certification knowledge, popularize

China Forest Certification Scheme