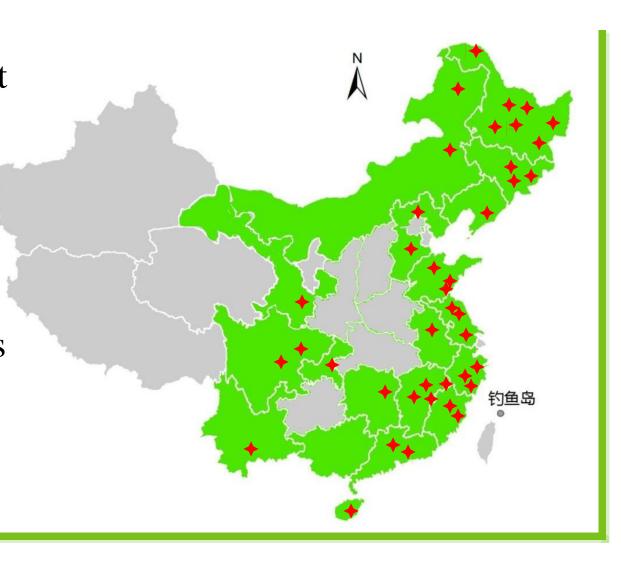

# Development of CFCS

- More than 40 forest certificationPilots(red star at right) were developed
- Terms of the correct of the correct