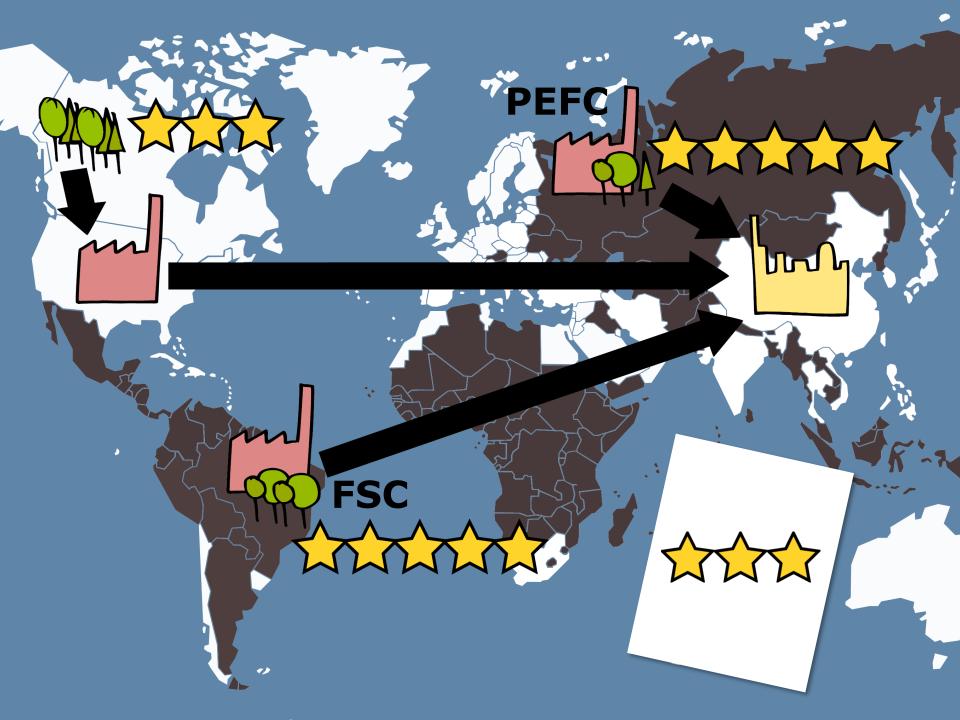

#### PREPS GRADING SYSTEM

- We use the PREPS Grading System to apply a score, or grade, to each forest source based on risk.
- This then informs the grade of the whole paper.

Low risk. Forest sources are known and responsible

Paper is FSC/PEFC certified or 100% recycled