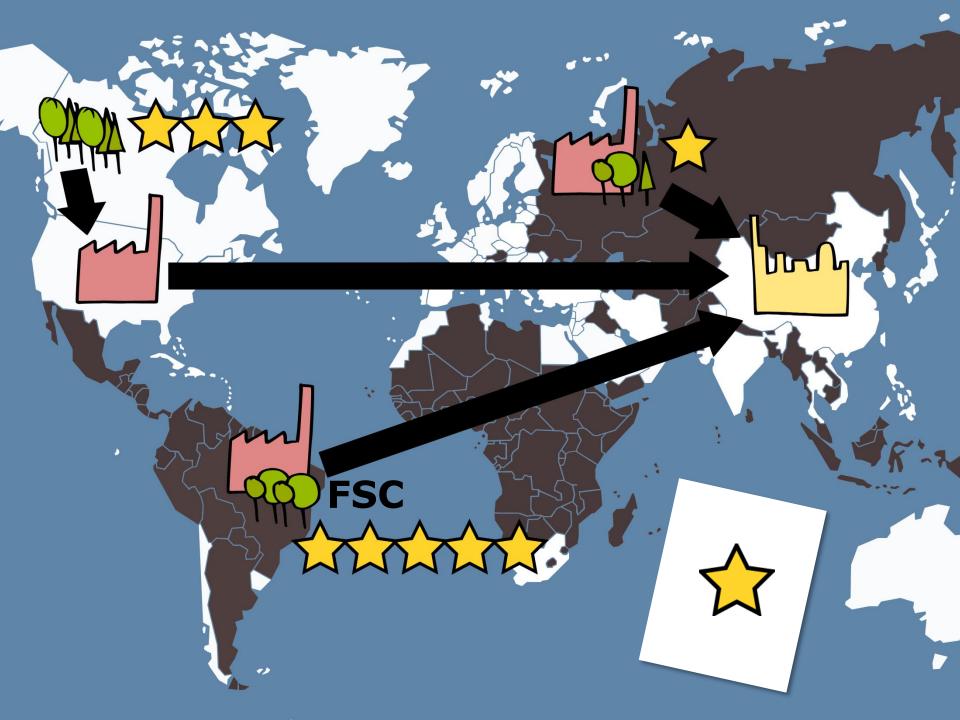

#### PREPS GRADING SYSTEM

- We use the PREPS Grading System to apply a score, or grade, to each forest source based on risk.
- This then informs the grade of the whole paper.

Low risk. Forest sources are known and responsible

Paper is FSC/PEFC certified or 100% recycled