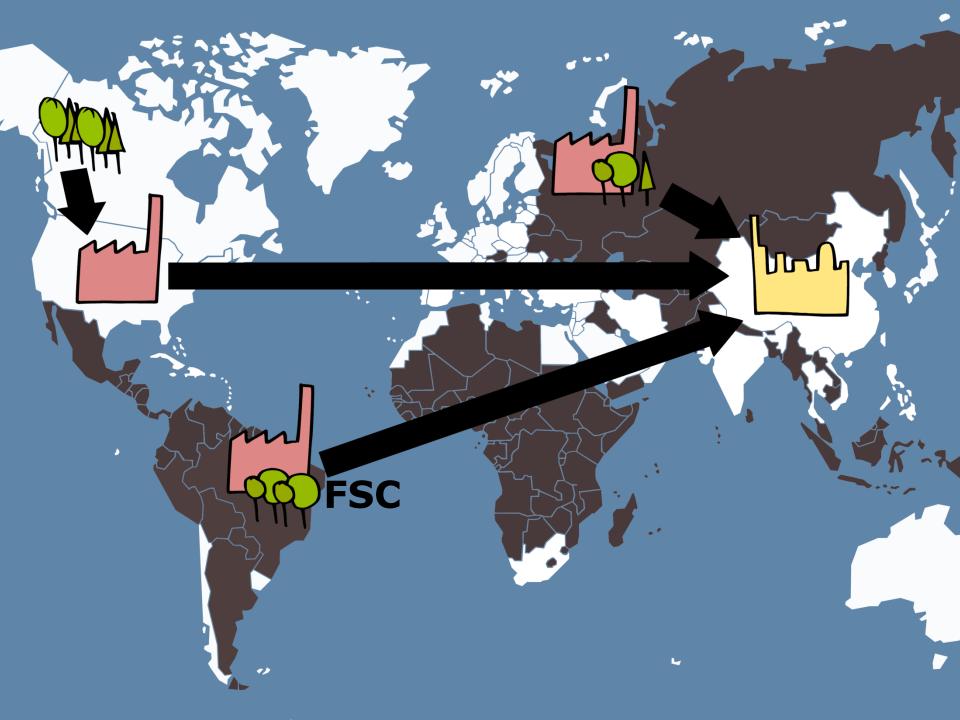

#### PREPS GRADING SYSTEM

- We use the PREPS Grading System to apply a score, or grade, to each forest source based on risk.
- This then informs the grade of the whole paper.

Low risk. Forest sources are known and responsible

Paper is FSC/PEFC certified or 100% recycled