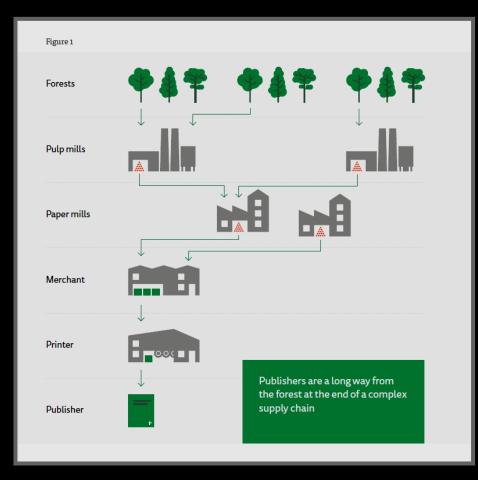

#### ACCESS www.bookchainproject.com

The Book Chain Project gives publishers the information they need to tell the full story of their books; from the origins of tree fibres in the papers, the safety of chemicals in their inks, glues and varnishes, to the working conditions of the factories where the books were made.